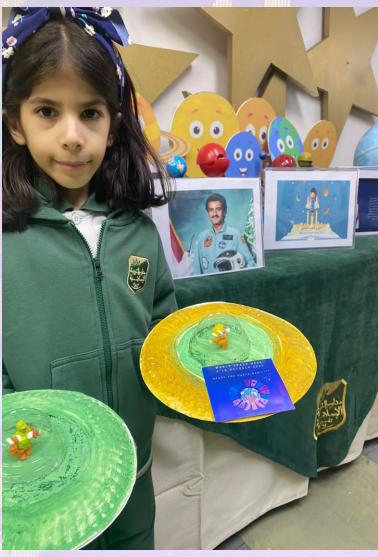

ts | Attendan<br>ce<br>number |
|---|-----------------|--------------------------------------------|------------------|------------------------|--------------------------|
| 1 | morning radio   | Morning radio about the solar planets      | Sunday:<br>9/10  | 11                     | inner<br>commun<br>ity   |
| 2 | corner of space | Put a corner in the section about space    | Sunday:<br>9/10  | 1                      | inner<br>commun<br>ity   |
| 3 | Students' work  | Limit the participation of female students | Monday:<br>10/10 | 10                     | inner<br>commun<br>ity   |
| 4 |                 |                                            |                  |                        |                          |

## morning radio



## corner of space





## Students' work