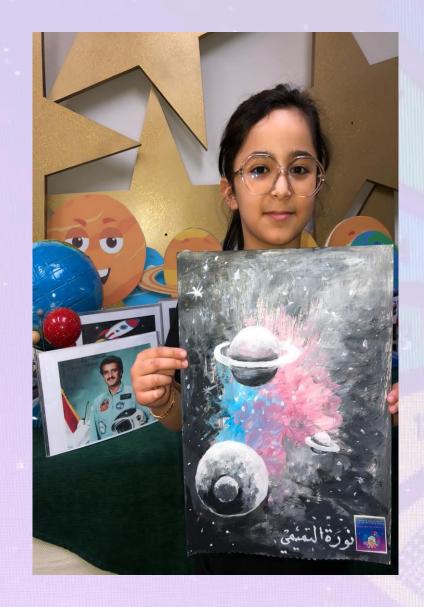

>ports | Attendan<br>ce<br>number |
|---|-----------------|--------------------------------------------|------------------|------------------------|--------------------------|
| 1 | morning radio   | Morning radio about the solar planets      | Sunday:<br>9/10  | 11                     | inner<br>commun<br>ity   |
| 2 | corner of space | Put a corner in the section about space    | Sunday:<br>9/10  | 1                      | inner<br>commun<br>ity   |
| 3 | Students' work  | Limit the participation of female students | Monday:<br>10/10 | 10                     | inner<br>commun<br>ity   |
| 4 |                 |                                            |                  |                        |                          |

## morning radio



## corner of space





## Students' work