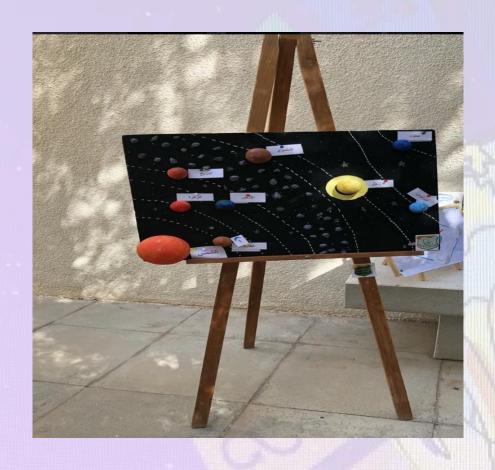

| numb<br>er of<br>ports | Attendan<br>ce<br>number |
|---|-----------------|--------------------------------------------|------------------|------------------------|--------------------------|
| 1 | morning radio   | Morning radio about the solar planets      | Sunday:<br>9/10  | 11                     | inner<br>commun<br>ity   |
| 2 | corner of space | Put a corner in the section about space    | Sunday:<br>9/10  | 1                      | inner<br>commun<br>ity   |
| 3 | Students' work  | Limit the participation of female students | Monday:<br>10/10 | 10                     | inner<br>commun<br>ity   |
| 4 |                 |                                            |                  |                        |                          |

## morning radio



## corner of space





## Students' work