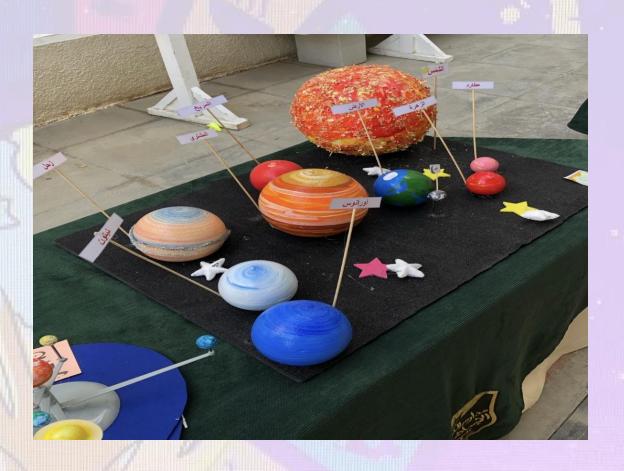

| numb<br>er of<br>ports | Attendan<br>ce<br>number |
|---|-----------------|--------------------------------------------|------------------|------------------------|--------------------------|
| 1 | morning radio   | Morning radio about the solar planets      | Sunday:<br>9/10  | 11                     | inner<br>commun<br>ity   |
| 2 | corner of space | Put a corner in the section about space    | Sunday:<br>9/10  | 1                      | inner<br>commun<br>ity   |
| 3 | Students' work  | Limit the participation of female students | Monday:<br>10/10 | 10                     | inner<br>commun<br>ity   |
| 4 |                 |                                            |                  |                        |                          |

## morning radio



## corner of space





## Students' work