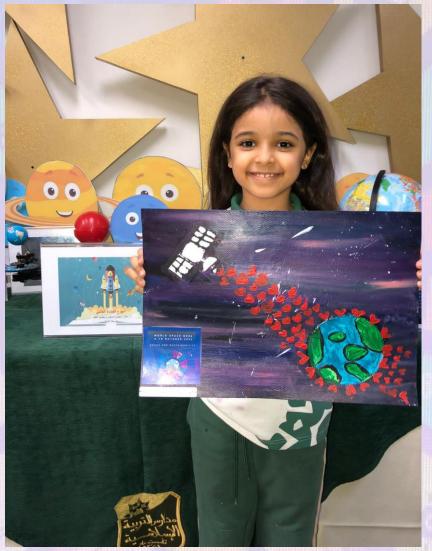

orts | Attendan<br>ce<br>number |
|---|-----------------|--------------------------------------------|------------------|------------------------|--------------------------|
| 1 | morning radio   | Morning radio about the solar planets      | Sunday:<br>9/10  | 11                     | inner<br>commun<br>ity   |
| 2 | corner of space | Put a corner in the section about space    | Sunday:<br>9/10  | 1                      | inner<br>commun<br>ity   |
| 3 | Students' work  | Limit the participation of female students | Monday:<br>10/10 | 10                     | inner<br>commun<br>ity   |
| 4 |                 |                                            |                  |                        |                          |

## morning radio



## corner of space





## Students' work